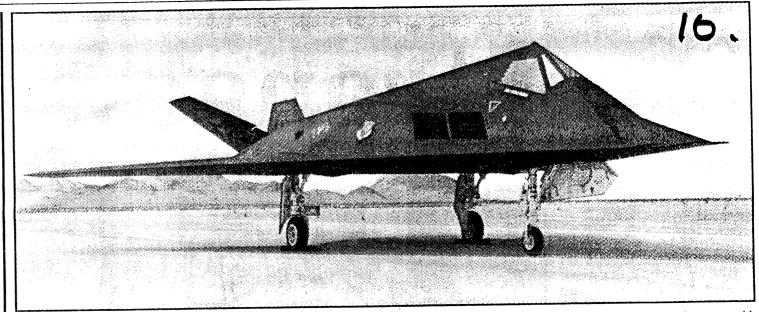

nusual Meteorological Conditions           |                                                                                                                                                             |
| Remarks                                         | would like to know what it was - reply due.                                                                                                                 |
|                                                 | Name & Address of Informant  Background of Informant that may be volunteered  Other Witnesses  Date, Time of Receipt  Any Unusual Meteorological Conditions |

Date 6/4/90

Copies to:
Sec(AS)2
AEW/GE
DI 55
File AF Ops/1/11

Section 40

Soladron Leader Dut Coer Stider AF Ops

# IN THE AIR AND IN THE WEAPONS RACE, THE WORLDWIDE BATTLE



STEALTHY it may be. Pretty it isn't.

Swallow-tailed, with swept-back wings and a fuselage full of sharp, inclegant angles, this jet looks more like an exercise in origami than state-of-the-art aviation.

But the U.S. Air Force, who officially unveiled the little black plane yesterday, are more than satisfied.

The £66million F-117A Stealth fighter has been built to avoid enemy radar detection.

That's the reason for all those angles, which bounce radar signals away from enemy monitors.

The fighter, which first flew in 1981, has been a poorly-kept secret. It's actually been flying for seven

# Not-so-secret Stealth jet is unveiled at last

years out of a desert base in Nevada. The jets were used in combat for the first time in the U.S. invasion of Panama in December and at least one of